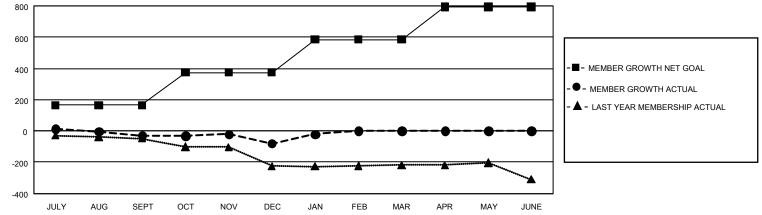

## GAT MONTHLY MEMBERSHIP PROGRESS REPORT

GMT Constitutional Area 2, Group D

REPORT DOES NOT INCLUDE CLUBS IN UNDISTRICTED AREAS.

| Clubs                 |               |           |               | Members               |                          |                         |                                                    |
|-----------------------|---------------|-----------|---------------|-----------------------|--------------------------|-------------------------|----------------------------------------------------|
| RESULTS FOR 2023-2024 |               |           |               | RESULTS FOR 2023-2024 |                          |                         |                                                    |
| QUARTER               | NEW CLUB GOAL | NEW CLUBS | DROPPED CLUBS | QUARTER               | EMBER GROWTH NET<br>GOAL | MEMBER GROWTH<br>ACTUAL | DROPPED MEMBERS<br>ACTUAL (including<br>transfers) |
| JULY/AUG/SEPT         | - 0           | 0         | 0             | JULY/AUG/SEPT         | - 165                    | 111                     | 119                                                |
| OCT/NOV/DEC           | 6             | 0         | 1             | OCT/NOV/DEC           | 210                      | 207                     | 238                                                |
| JAN/FEB/MAR           | 3             | 1         | 0             | JAN/FEB/MAR           | 210                      | 105                     | 43                                                 |
| APR/MAY/JUNE          | 6             | 0         | 0             | APR/MAY/JUNE          | 210                      | 0                       | 0                                                  |