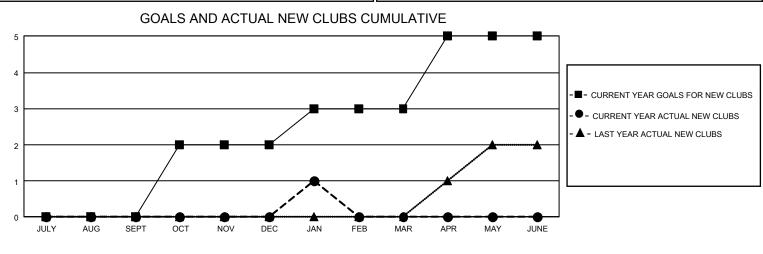

## GAT MONTHLY MEMBERSHIP PROGRESS REPORT

GMT Constitutional Area 2, Group D

REPORT DOES NOT INCLUDE CLUBS IN UNDISTRICTED AREAS.

| Clubs                 |               |           |               | Members               |                          |                         |                                                    |
|-----------------------|---------------|-----------|---------------|-----------------------|--------------------------|-------------------------|----------------------------------------------------|
| RESULTS FOR 2023-2024 |               |           |               | RESULTS FOR 2023-2024 |                          |                         |                                                    |
| QUARTER               | NEW CLUB GOAL | NEW CLUBS | DROPPED CLUBS | QUARTER               | EMBER GROWTH NET<br>GOAL | MEMBER GROWTH<br>ACTUAL | DROPPED MEMBERS<br>ACTUAL (including<br>transfers) |
| JULY/AUG/SEPT         | - 0           | 0         | 0             | JULY/AUG/SEPT         | - 165                    | 111                     | 119                                                |
| OCT/NOV/DEC           | 6             | 0         | 1             | OCT/NOV/DEC           | 210                      | 207                     | 238                                                |
| JAN/FEB/MAR           | 3             | 1         | 0             | JAN/FEB/MAR           | 210                      | 105                     | 43                                                 |
| APR/MAY/JUNE          | 6             | 0         | 0             | APR/MAY/JUNE          | 210                      | 0                       | 0                                                  |